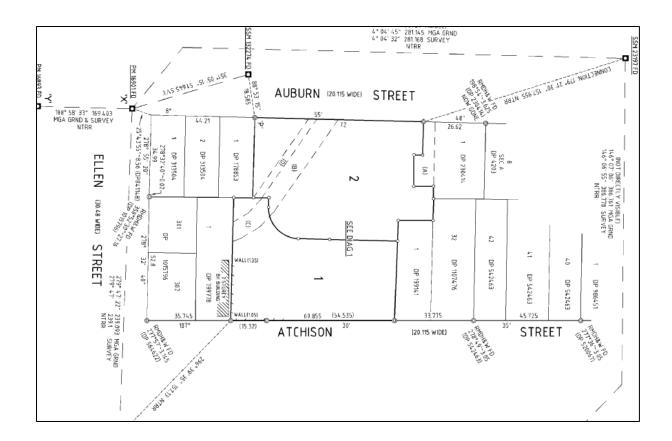

- (A) RIGHT OF WAY VARIABLE WIDTH (DP 230414)
- (B) EASEMENT FOR DRAINAGE 7.62 WIDE (K151765) (DP 216820)
- (C) EASEMENT FOR DRAINAGE 7.62 WIDE (BK.2655 No.358) (DP 216820)
- (D) DRAINAGE EASEMENT 3 WIDE (DP 841148)
- (E) EASEMENT FOR DRAINAGE 7.62 WIDE (BK.2655 No.205) (DP 216820)
- (V) BENEFITED BY RIGHT OF CARRIAGEWAY K496554 (DP230414)

Site: Extract of Deposited Plan